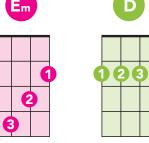

## You've Got a Friend in Me Randy Newman / Toy Story 3 You've got a friend in me You've got a friend in me When the road looks rough ahead And you're miles and miles from your nice warm bed You just remember what your old pal said Boy, you've got a friend in me Yeah, you've got a friend in me You've got a friend in me 123 You've got a friend in me If you've got troubles, I've got 'em too There isn't anything I wouldn't do for you We stick together and can see it through 'Cause you've got a friend in me Yeah, you've got a friend in me