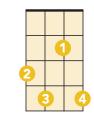

## You've Got a Friend in Me Randy Newman / Toy Story 3 You've got a friend in me You've got a friend in me When the road looks rough ahead And you're miles and miles from your nice warm bed You just remember what your old pal said Boy, you've got a friend in me Yeah, you've got a friend in me You've got a friend in me 123 You've got a friend in me If you've got troubles, I've got 'em too There isn't anything I wouldn't do for you We stick together and can see it through 'Cause you've got a friend in me Yeah, you've got a friend in me