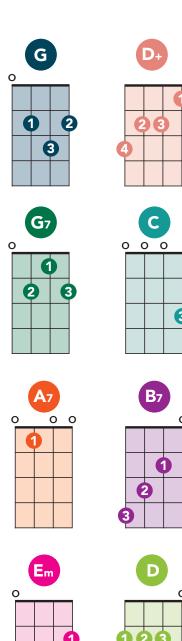

## You've Got a Friend in Me Randy Newman / Toy Story 3 You've got a friend in me You've got a friend in me When the road looks rough ahead And you're miles and miles from your nice warm bed You just remember what your old pal said Boy, you've got a friend in me Yeah, you've got a friend in me You've got a friend in me 123 You've got a friend in me If you've got troubles, I've got 'em too There isn't anything I wouldn't do for you We stick together and can see it through 'Cause you've got a friend in me Yeah, you've got a friend in me