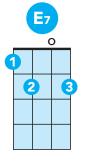

## You've Got a Friend in Me Randy Newman / Toy Story 3 You've got a friend in me You've got a friend in me When the road looks rough ahead And you're miles and miles from your nice warm bed You just remember what your old pal said Boy, you've got a friend in me Yeah, you've got a friend in me You've got a friend in me 123 You've got a friend in me If you've got troubles, I've got 'em too There isn't anything I wouldn't do for you We stick together and can see it through 'Cause you've got a friend in me Yeah, you've got a friend in me